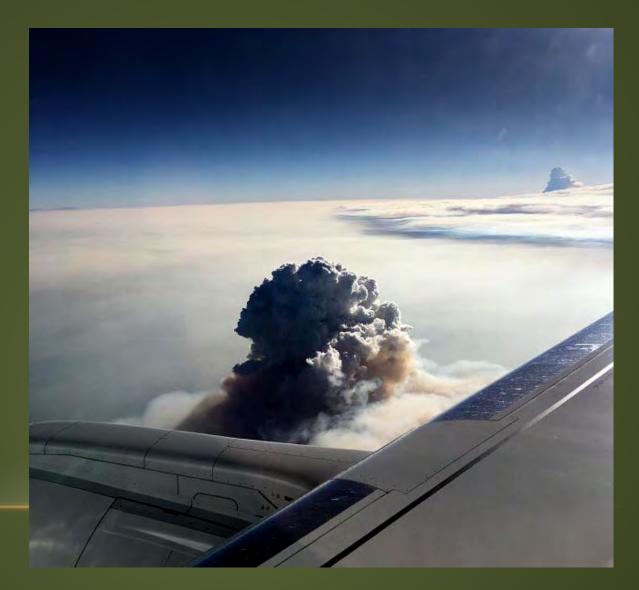

#### CARR

A large pyrocumulus cloud (or cloud of fire) explodes outward during the Carr Fire near Redding, Calif., on July 27. (Josh Edelson/AFP/Getty images)