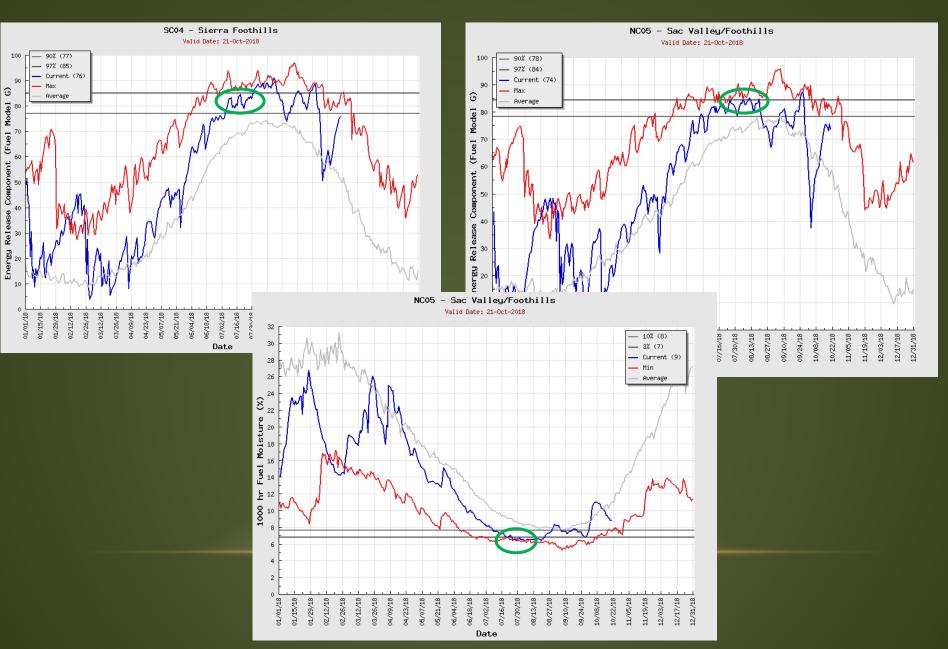

## 2018 NOTABLE EVENTS

## 2018 NOTABLE EVENTS

- Ferguson fire in Mariposa County July 13, 2018 - August 18, 2018 96,901.
- Carr Fire in Shasta County July • 23, 2018 – August 30, 2018, 229,651.
  - Mendocino Complex fire in Mendocino, Lake, Colusa and Glen July 27, 2018 – September 18. 2018 459,123