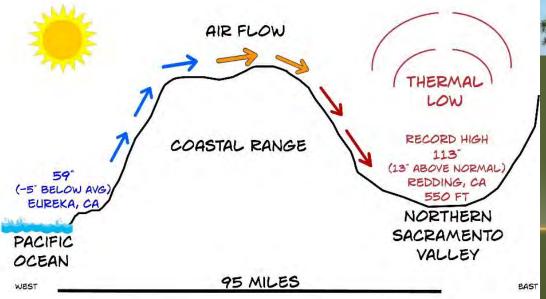

## 2018 SEASONAL OUTLOOK

Significant wildland fires are still possible but less likely than usual during forecasted below normal periods.