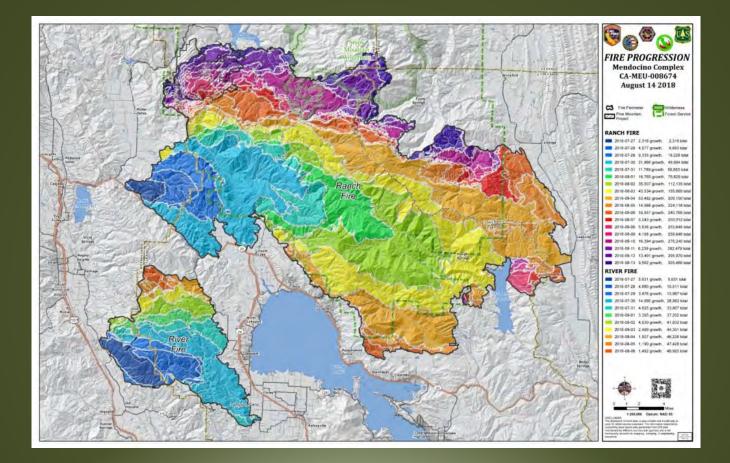

2018 NOTABLE EVENTS





## 2018 NOTABLE EVENTS

- Ferguson fire in Mariposa County July 13, 2018 - August 18, 2018 96,901.
- Carr Fire in Shasta County July • 23, 2018 – August 30, 2018, 229,651.
  - Mendocino Complex fire in Mendocino, Lake, Colusa and Glen July 27, 2018 – September 18. 2018 459,123

## 2018 NOTABLE EVENTS



# FERGUSON





#### CARR



A large pyrocumulus cloud (or cloud of fire) explodes outward during the Carr Fire near Redding, Calif., on July 27. (Josh Edelson/AFP/Getty images)

## CARR



## CARR FIRE, FIRE TORNADO

July 26, 2018. The fire tornado was a large rotating fire plume that was roughly 1000 feet in diameter at its base. Winds at the base of the fire tornado reached speeds in the range of 136-165 mph (EF-3 tornado strength),





#### MENDOCINO COMPLEX



## MENDOCINO COMPLEX, LANSTAT 8



#### SMOKE IMPACT FOR WEEKS



#### FIRE STAT, FROM JANUARY 1 – OCTOBER 14, 2018

2018 (CAL FIRE) – 5,322 fires for 620,579 acres 2018 (Federal) – 1,109 fires for 745,554 acres 2018 (combined) – 6,431 fires for 1,366,133 acres

2017 (CAL FIRE) – 5,408 fires for 311,185 acres

Average (CAL FIRE) – 5,014 fires for 230,092 acres

#### FIRE STAT

| FIRE NAME<br>GRIFFITH PARE (Unit<br>TUNNEL - Oakland Hi<br>TUBBS (Under Investig<br>CEDAR (Human Relate<br>RATTLESNAKE (Arson<br>LOOP (Unknown)<br>HAUSER CREEK (Hum<br>NAJA (Human Related                           |
|-------------------------------------------------------------------------------------------------------------------------------------------------------------------------------------------------------