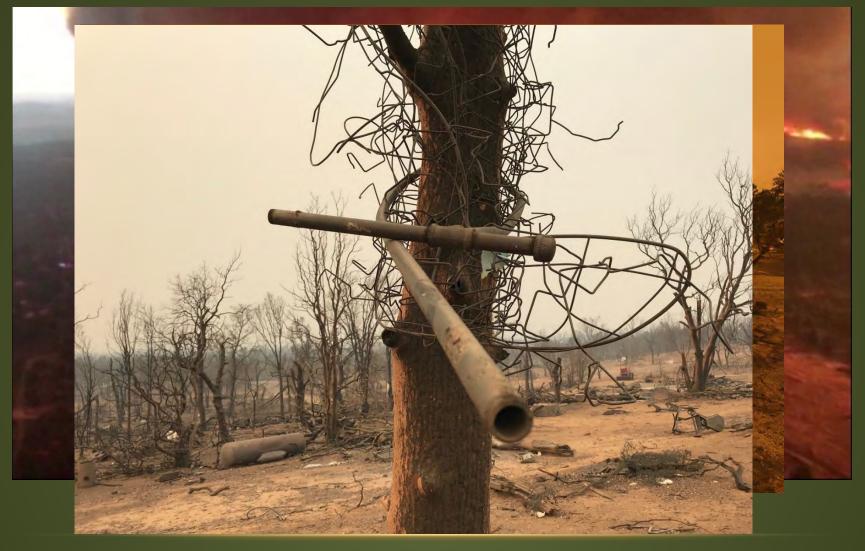

bout three years for a tree to die.

#### **Tree Mortality Viewer**



Help

High " dead to live fuels " ratio

## HEAVY FUEL LOADING



## 2018 SEASONAL OUTLOOK



Significant wildland fires are still possible but less likely than usual during forecasted below normal periods.

## 2018 NOTABLE EVENTS





## 2018 NOTABLE EVENTS

- Ferguson fire in Mariposa County July 13, 2018 - August 18, 2018 96,901.
- Carr Fire in Shasta County July • 23, 2018 – August 30, 2018, 229,651.
  - Mendocino Complex fire in Mendocino, Lake, Colusa and Glen July 27, 2018 – September 18. 2018 459,123

## 2018 NOTABLE EVENTS



# FERGUSON





#### CARR



A large pyrocumulus cloud (or cloud of fire) explodes outward during the Carr Fire near Redding, Calif., on July 27. (Josh Edelson/AFP/Getty images)

## CARR



## CARR FIRE, FIRE TORNADO

July 26, 2018. The fire tornado was a large rotating fire plume that was roughly 1000 feet in diameter at its base. Winds at the base of the fire tornado reached speeds in the range of 136-165 mph (EF-3 tornado strength),





#### MENDOCINO COMPLEX



## MENDOCINO COMPLEX, LANSTAT 8



#### SMOKE IMPACT FOR WEEKS



#### FIRE STAT, FROM JANUARY 1 – OCTOBER 14, 2018

2018 (CAL FIRE) – 5,322 fires for 620,579 acres 2018 (Federal) – 1,109 fires for 745,554 acres 2018 (combined) – 6,431 fires for 1,366,133 acres

2017 (CAL FIRE) – 5,408 fires for 311,185 acres

Average (CAL FIRE) – 5,014 fires for 230,092 acres

#### FIRE STAT

| FIRE NAME<br>GRIFFITH PARE (Unit<br>TUNNEL - Oakland Hi<br>TUBBS (Under Investig<br>CEDAR (Human Relate<br>RATTLESNAKE (Arson<br>LOOP (