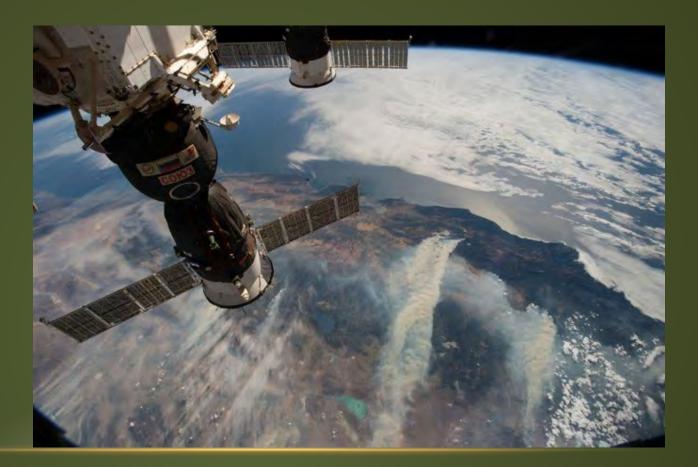

## 2018 SUMMER SUMMARY

CAL FIRE Predictive Services Sacramento Summer 2018

## CAL FIRE 2018 SUMMER SUMMARY

- 2017-2018 Winter
- Summer 2018 Outlook
- 2018 Notable Events



## YEARS OF DROUGHT

- Tree mortality will still be an issue in 2018 and beyond
- It takes about three years for a tree to die.

#### **Tree Mortality Viewer**



Help

High " dead to live fuels " ratio

## HEAVY FUEL LOADING



## 2018 SEASONAL OUTLOOK



Significant wildland fires are still possible but less likely than usual during forecasted below normal periods.

## 2018 NOTABLE EVENTS





## 2018 NOTABLE EVENTS

- Ferguson fire in Mariposa County July 13, 2018 - August 18, 2018 96,901.
- Carr Fire in Shasta County July • 23, 2018 – August 30, 2018, 229,651.
  - Mendocino Complex fire in Mendocino, Lake, Colusa and Glen July 27, 2018 – September 18. 2018 459,123

## 2018 NOTABLE EVENTS



# FERGUSON





#### CARR



A large pyrocumulus cloud (or cloud of fire) explodes outward during the Carr Fire near Redding, Calif., on July 27. (Josh Edelson/AFP/Getty images)

## CARR



## CARR FIRE, FIRE TORNADO

July 26, 2018. The fire tornado was a large rotating fire plume that was roughly 1000 feet in diameter at its base. Winds at the base of the fire tornado reached speeds in the range of 136-165 mph (EF-3 tornado strength),





#### MENDOCINO COMPLEX



## MENDOCINO COMPLEX