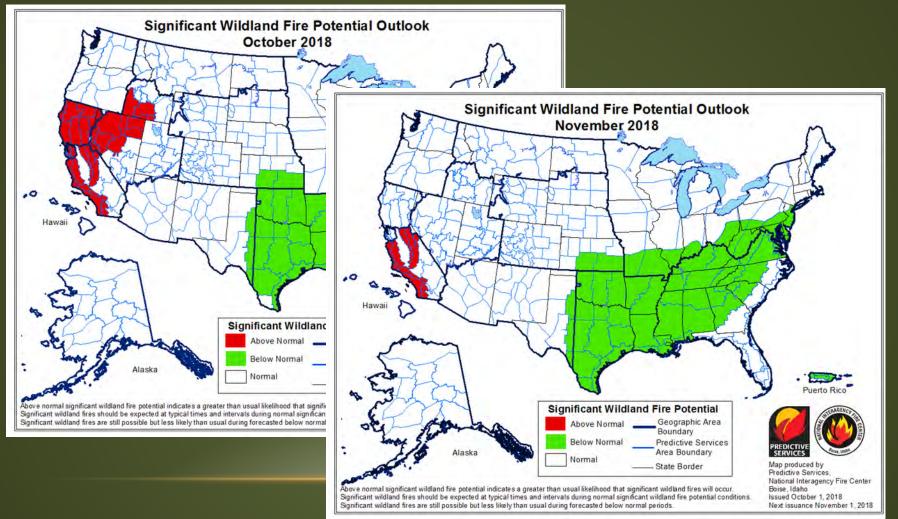

## 2018 SEASONAL OUTLOOK

Significant wildland fires are still possible but less likely than usual during forecasted below normal periods.