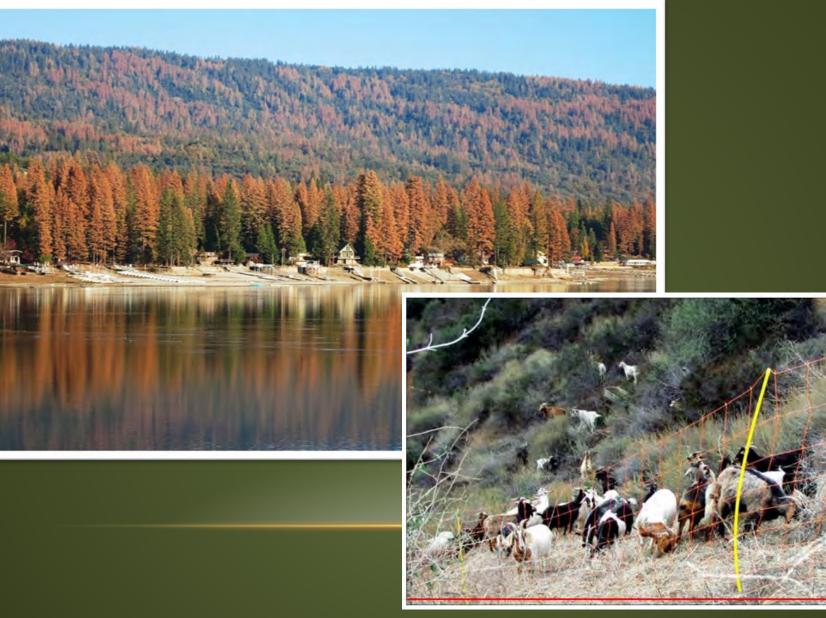

## YEARS OF DROUGHT

- Tree mortality will still be an issue in 2018 and beyond
- It takes about three years for a tree to die.