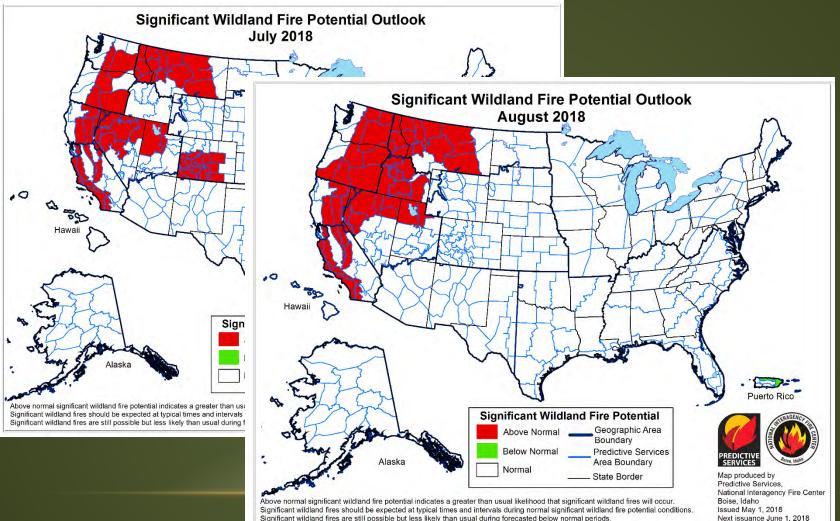

## 2018 SEASONAL OUTLOOK

Significant wildland fires are still possible but less likely than usual during forecasted below normal periods.