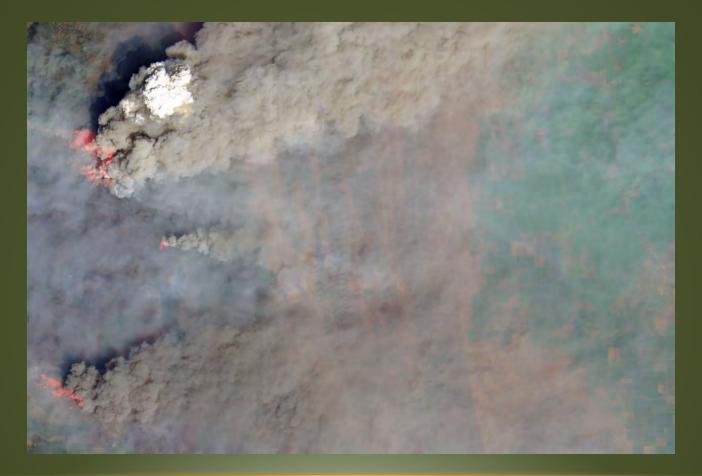

OTABLE EVENTS

- Ferguson fire in Mariposa County July 13, 2018 - August 18, 2018 96,901.
- Carr Fire in Shasta County July • 23, 2018 – August 30, 2018, 229,651.
  - Mendocino Complex fire in Mendocino, Lake, Colusa and Glen July 27, 2018 – September 18. 2018 459,123

## 2018 NOTABLE EVENTS



# FERGUSON





#### CARR



A large pyrocumulus cloud (or cloud of fire) explodes outward during the Carr Fire near Redding, Calif., on July 27. (Josh Edelson/AFP/Getty images)

## CARR



## CARR FIRE, FIRE TORNADO

July 26, 2018. The fire tornado was a large rotating fire plume that was roughly 1000 feet in diameter at its base. Winds at the base of the fire tornado reached speeds in the range of 136-165 mph (EF-3 tornado strength),





#### MENDOCINO COMPLEX



## MENDOCINO COMPLEX, LANSTAT 8



#### SMOKE IMPACT FOR WEEKS



#### FIRE STAT, FROM JANUARY 1 – OCTOBER 14, 2018

2018 (CAL FIRE) – 5,322 fires for 620,579 acres 2018 (Federal) – 1,109 fires for 745,554 acres 2018 (combined) – 6,431 fires for 1,366,133 acres

2017 (CAL FIRE) – 5,408 fires for 311,185 acres

Average (CAL FIRE) – 5,014 fires for 230,092 acres

#### FIRE STAT

| FIRE NAME<br>GRIFFITH PARE (Unit<br>TUNNEL - Oakland Hi<br>TUBBS (Under Investig<br>CEDAR (Human Relate<br>RATTLESNAKE (Arson<br>LOOP (Unknown)<br>HAUSER CREEK (Hum<br>NAJA (Human Related                           |
|-----------------------------------------------------------------------------------------------------------------------------------------------------------------------------------------------------------------------|
| <ol> <li>GRIFFI