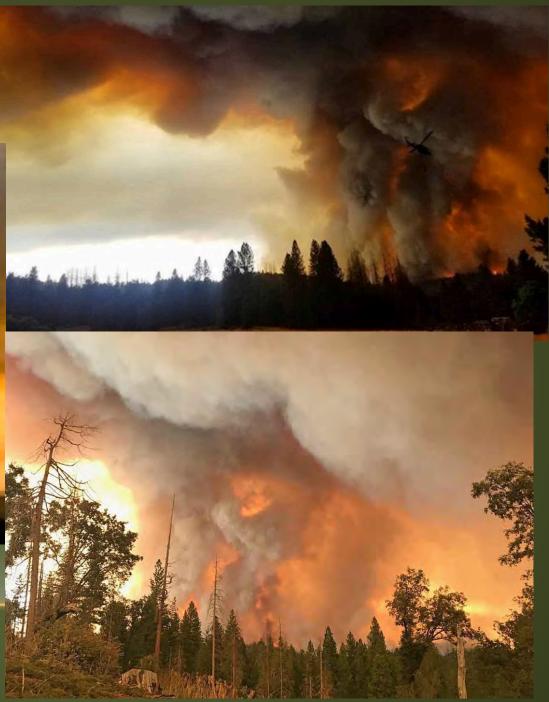

#### CARR

A large pyrocumulus cloud (or cloud of fire) explodes outward during the Carr Fire near Redding, Calif., on July 27. (Josh Edelson/AFP/Getty images)

## CARR

## CARR FIRE, FIRE TORNADO

July 26, 2018. The fire tornado was a large rotating fire plume that was roughly 1000 feet in diameter at its base. Winds at the base of the fire tornado reached speeds in the range of 136-165 mph (EF-3 tornado strength),