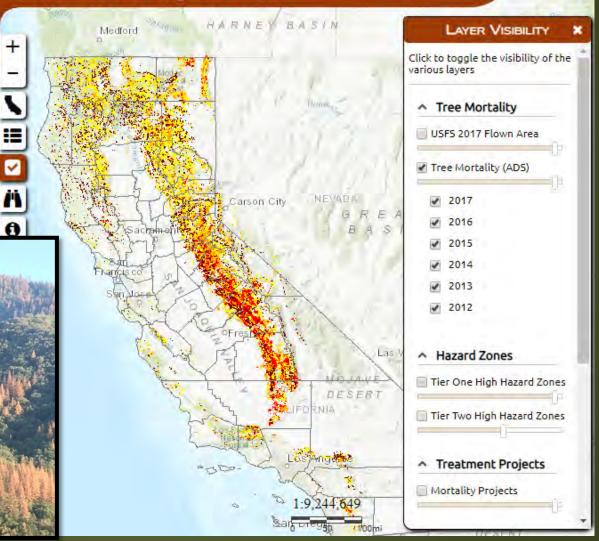

## 2018 SUMMER SUMMARY

CAL FIRE Predictive Services Sacramento Summer 2018

## CAL FIRE 2018 SUMMER SUMMARY

- 2017-2018 Winter
- Summer 2018 Outlook
- 2018 Notable Events



## YEARS OF DROUGHT

- Tree mortality will still be an issue in 2018 and beyond
- It takes about three years for a tree to die.

#### **Tree Mortality Viewer**



Help

High " dead to live fuels " ratio

## HEAVY FUEL LOADING



## 2018 SEASONAL OUTLOOK



Significant wildland fires are still possible but less likely than usual during forecasted below normal periods.

## 2018 NOTABLE EVENTS





## 2018 NOTABLE EVENTS

- Ferguson fire in Mariposa County July 13, 2018 - August 18, 2018 96,901.
- Carr Fire in Shasta County July • 23, 2018 – August 30, 2018, 229,651.
  - Mendocino Complex fire in Mendocino, Lake, Colusa and Glen July 27, 2018 – September 18. 2018 459,123

## 2018 NOTABLE EVENTS



# FERGUSON





#### CARR



A large pyrocumulus cloud (or cloud of fire) explodes outward during the Carr Fire near Redding, Calif., on July 27. (Josh Edelson/AFP/Getty images)

## CARR



## CARR FIRE, FIRE TORNADO

July 26, 2018. The fire tornado was a l