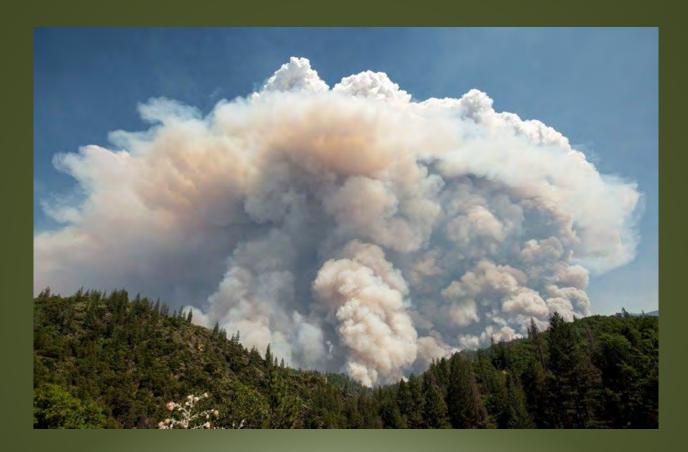

Y

- 2017-2018 Winter
- Summer 2018 Outlook
- 2018 Notable Events



## YEARS OF DROUGHT

- Tree mortality will still be an issue in 2018 and beyond
- It takes about three years for a tree to die.

#### **Tree Mortality Viewer**



Help

High " dead to live fuels " ratio

## HEAVY FUEL LOADING



## 2018 SEASONAL OUTLOOK



Significant wildland fires are still possible but less likely than usual during forecasted below normal periods.

## 2018 NOTABLE EVENTS





## 2018 NOTABLE EVENTS

- Ferguson fire in Mariposa County July 13, 2018 - August 18, 2018 96,901.
- Carr Fire in Shasta County July • 23, 2018 – August 30, 2018, 229,651.
  - Mendocino Complex fire in Mendocino, Lake, Colusa and Glen July 27, 2018 – September 18. 2018 459,123

## 2018 NOTABLE EVENTS



# FERGUSON





#### CARR



A large pyrocumulus cloud (or cloud of fire) explodes outward during the Carr Fire near Redding, Calif., on July 27. (Josh Edelson/AFP/Getty images)

## CARR



## CARR FIRE, FIRE TORNADO

July 26, 2018. The fire tornado was a large rotating fire plume that was roughly 1000 feet in diameter at its base. Winds at the base of the fire tornado reached speeds in the range of 136-165 mph (EF-3 tornado strength),





#### MENDOCINO COMPLEX



## MENDOCINO COMPLEX, LANSTAT 8



#### SMOKE IMPACT FOR WEEKS



#### FIRE STAT, FROM JANUARY 1 – OCTOBER 14, 2018

2018 (CAL FIRE) – 5,322 fires for 620,579 acres 2018 (Federal) – 1,109 fires for 745,554 acres 2018 (combined) – 6,431 fires for 1,366,133 acres

2017 (CAL FIRE) – 5,408 fires for 311,185 acres

Average (CAL FIRE) – 5,014 fires for 230,092