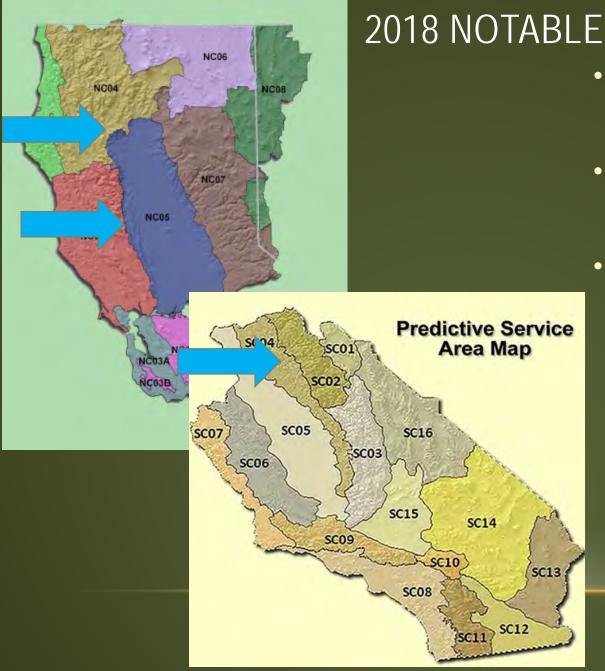

## 2018 NOTABLE EVENTS

## 2018 NOTABLE EVENTS

- Ferguson fire in Mariposa County July 13, 2018 - August 18, 2018 96,901.
- Carr Fire in Shasta County July • 23, 2018 – August 30, 2018, 229,651.
  - Mendocino Complex fire in Mendocino, Lake, Colusa and Glen July 27, 2018 – September 18. 2018 459,123