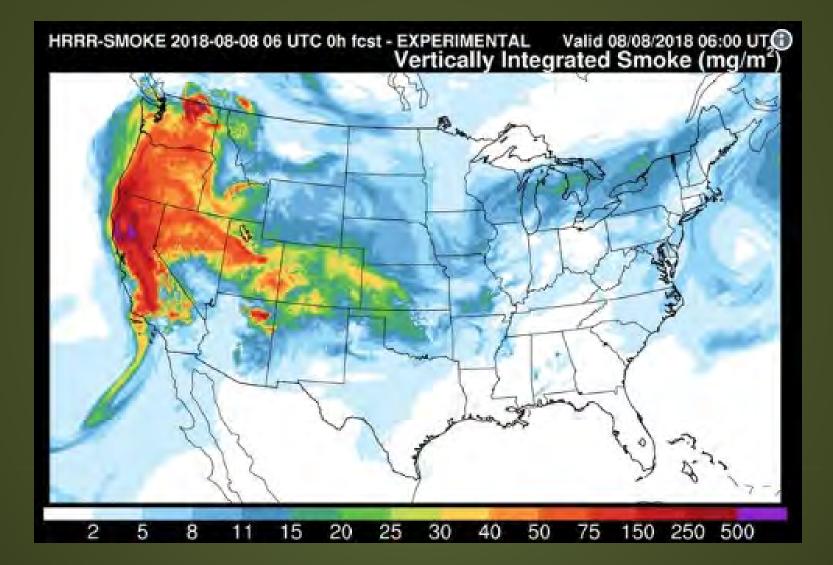

in Mariposa County July 13, 2018 - August 18, 2018 96,901.
- Carr Fire in Shasta County July • 23, 2018 – August 30, 2018, 229,651.
  - Mendocino Complex fire in Mendocino, Lake, Colusa and Glen July 27, 2018 – September 18. 2018 459,123

## 2018 NOTABLE EVENTS



# FERGUSON





#### CARR



A large pyrocumulus cloud (or cloud of fire) explodes outward during the Carr Fire near Redding, Calif., on July 27. (Josh Edelson/AFP/Getty images)

## CARR



## CARR FIRE, FIRE TORNADO

July 26, 2018. The fire tornado was a large rotating fire plume that was roughly 1000 feet in diameter at its base. Winds at the base of the fire tornado reached speeds in the range of 136-165 mph (EF-3 tornado strength),





#### MENDOCINO COMPLEX



## MENDOCINO COMPLEX, LANSTAT 8



#### SMOKE IMPACT FOR WEEKS



#### FIRE STAT, FROM JANUARY 1 – OCTOBER 14, 2018

2018 (CAL FIRE) – 5,322 fires for 620,579 acres 2018 (Federal) – 1,109 fires for 745,554 acres 2018 (combined) – 6,431 fires for 1,366,133 acres

2017 (CAL FIRE) – 5,408 fires for 311,185 acres

Average (CAL FIRE) – 5,014 fires for 230,092 acres

#### FIRE STAT

| FIRE NAME<br>GRIFFITH PARE (Unit<br>TUNNEL - Oakland Hi<br>TUBBS (Under Investig<br>CEDAR (Human Relate<br>RATTLESNAKE (Arson<br>LOOP (Unknown)<br>HAUSER CREEK (Hum<br>NAJA (Human Related                           |
|-----------------------------------------------------------------------------------------------------------------------------------------------------------------------------------------------------------------------|
| <ol> <li>GRIFFITH PARE (Unit</li> <li>TUNNEL -