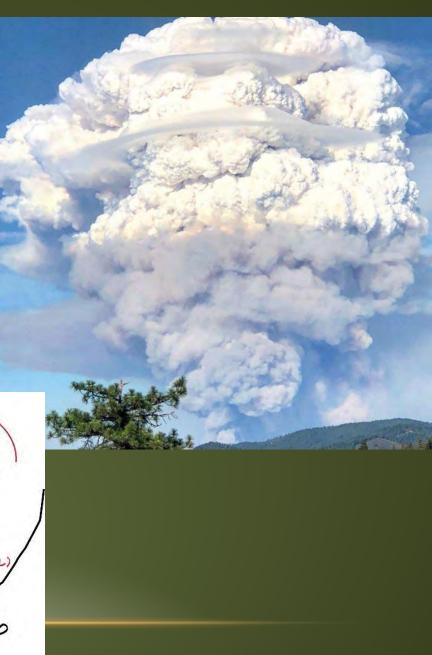

#### CARR

A large pyrocumulus cloud (or cloud of fire) explodes outward during the Carr Fire near Redding, Calif., on July 27. (Josh Edelson/AFP/Getty images)