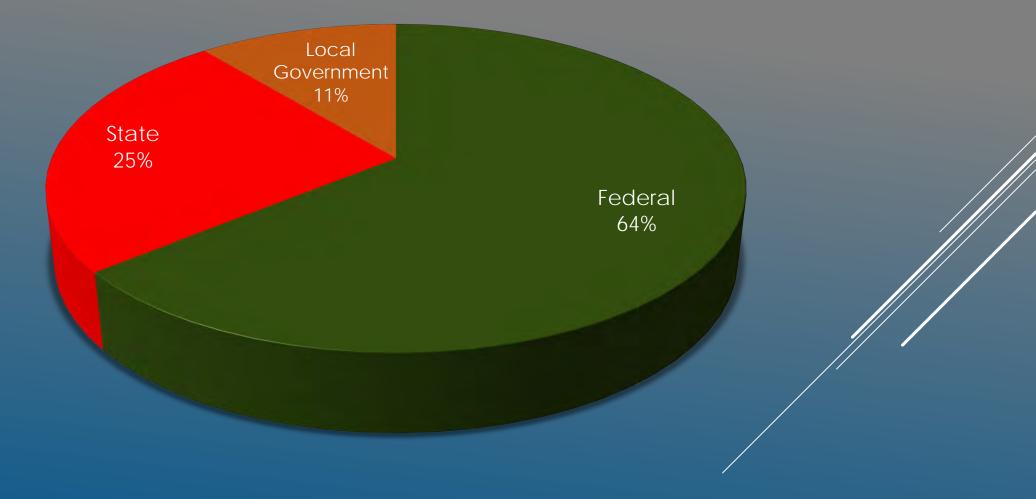

### One (1) hour Response Map, 240 NM from Fox Field

2018 N40Y AA51 SOPS Filled Requests: 99 Federal 13 State 19 Local Government

2018 N40Y AA51 Requests filled Southern Forests: LPF ANF BDF CNF

# Percent of AA51 Orders by Agency 2018