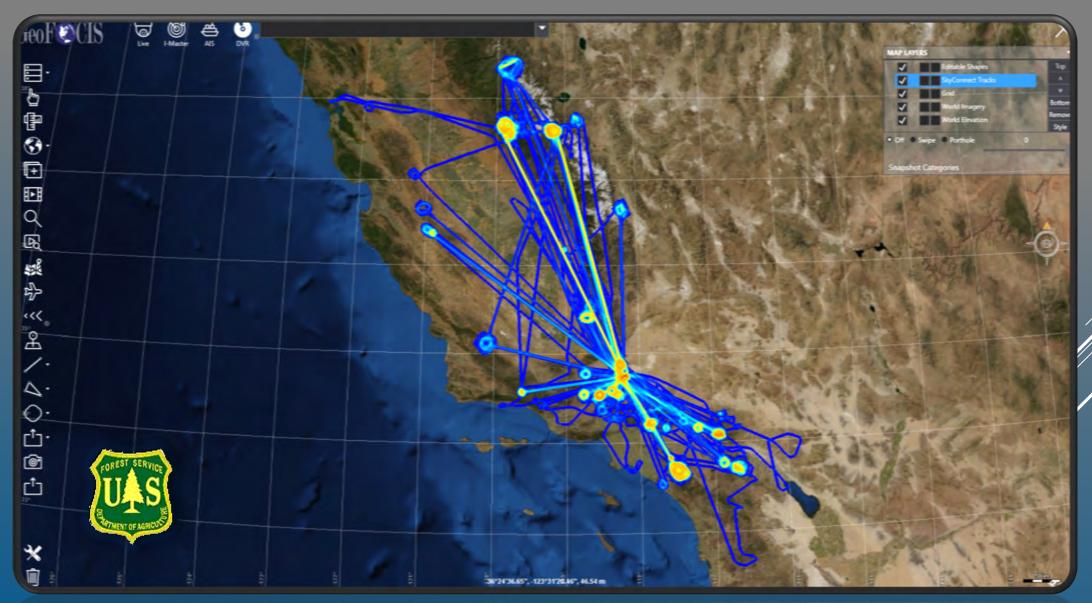

### Flight Track Log with Density Emphasis

36"24'36.65", -123"31"20.46", 46.54 m