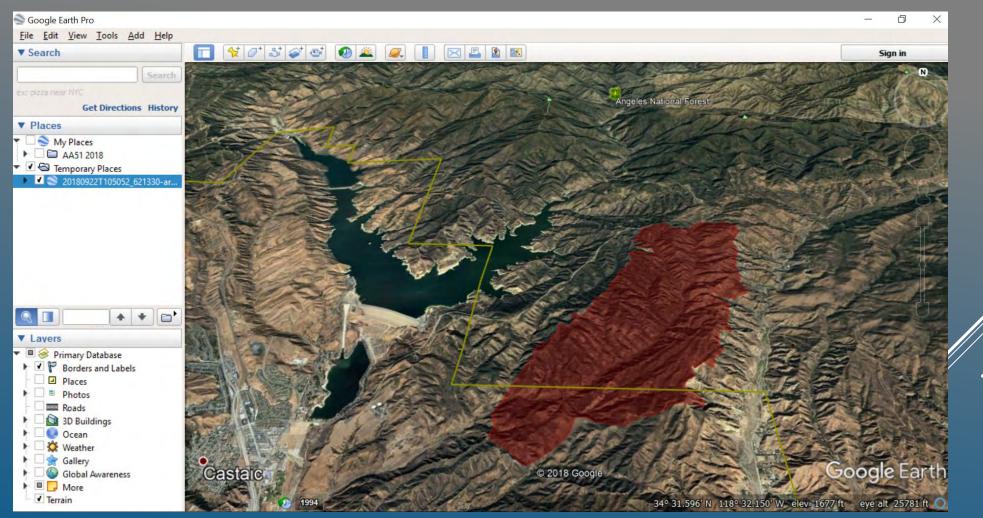

#### **New Fire / Fire Growth Mapping:**

- JPEGS fire perimeter
- Shape File Data
- KMZ Fire Perimeter

h

### One (1) hour Response Map, 240 NM from Fox Field

2018 N40Y AA51 SOPS Filled Requests: 99 Federal 13 State 19 Local Government

2018 N40Y AA51 Requests filled Southern Forests: LPF ANF BDF CNF