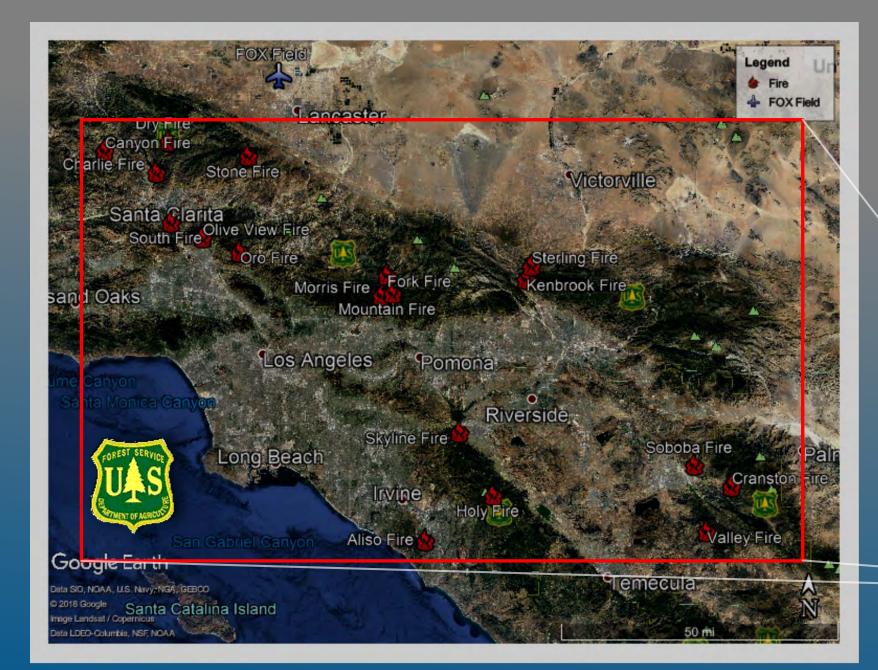

### One (1) hour Response Map, 240 NM from Fox Field

2018 N40Y AA51 SOPS Filled Requests: 99 Federal 13 State 19 Local Government

2018 N40Y AA51 Requests filled Southern Forests: LPF ANF BDF CNF