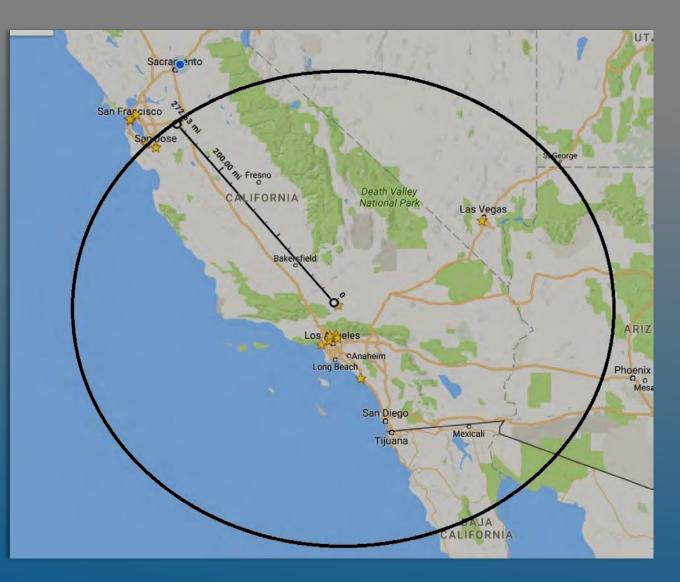

### One (1) hour Response Map, 240 NM from Fox Field

2018 N40Y AA51 SOPS Filled Requests: 99 Federal 13 State 19 Local Government

2018 N40Y AA51 Requests filled Southern Forests: LPF ANF BDF CNF