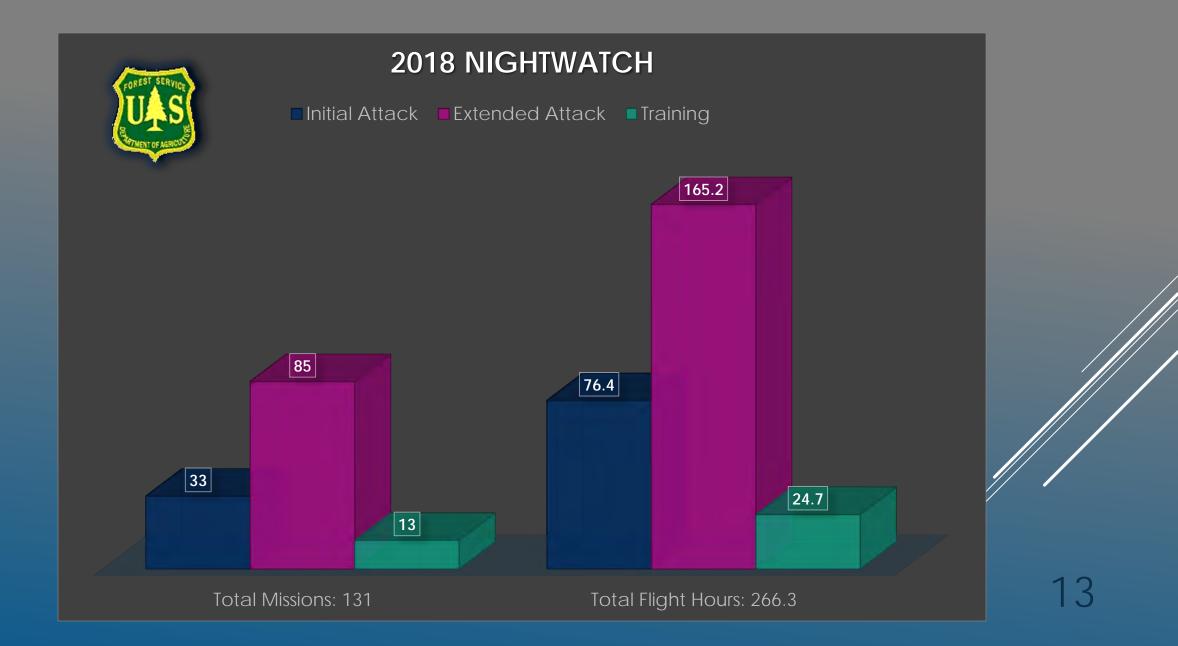

## NATIONAL NIGHT AIR OPERATIONS

40)

Pacific Southwest Regional Aviation Group Night Flying Aerial Supervision Platform