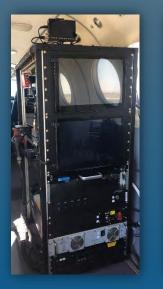

3

**Projection Button** Playback Button **Recording Button** Measure Button

Star Sapphire 380 HDC

- Combined systems offer
- Aerial Supervision
- Operational FMV
- Mapping