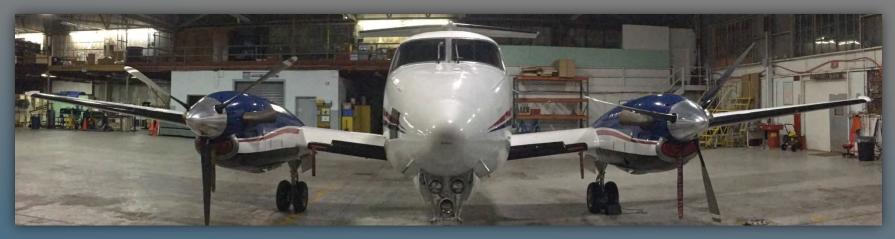

#### King Air 200/C-12 Registration: N40Y

Live Button Video Viewer Fly To Button Follow Button **PTZ Button Polyline Button Polygon Button** Save Button **Delete Button** Map Layers Compass Zoom Pan Tilt