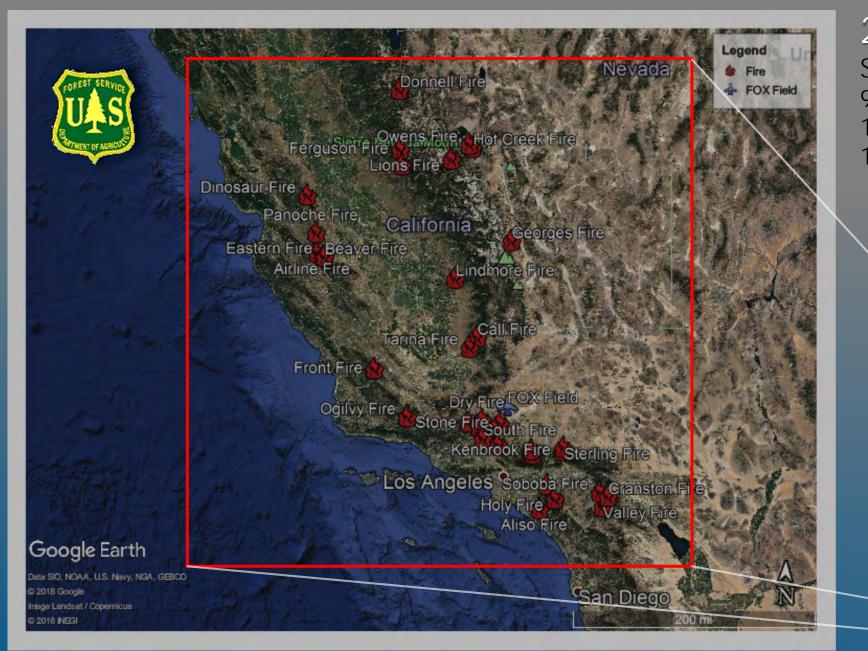

### One (1) hour Response Map, 240 NM from Fox Field

2018 N40Y AA51 SOPS Filled Requests: 99 Federal 13 State 19 Local Government

2018 N40Y AA51 Requests filled Southern Forests: LPF ANF BDF CNF