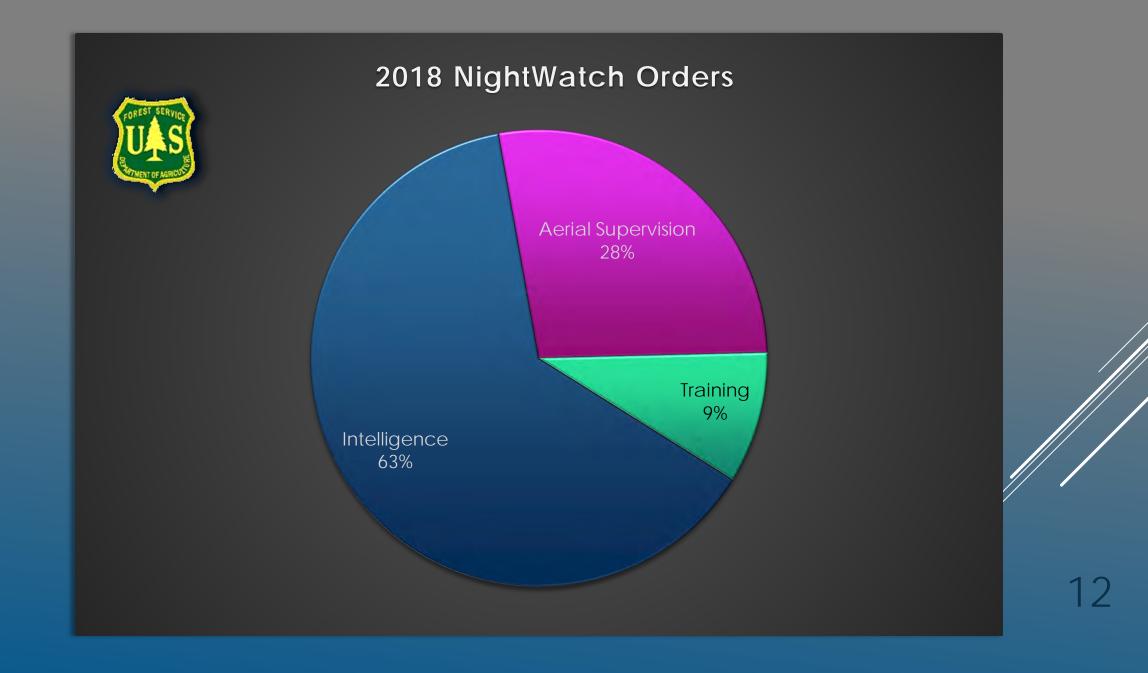

*PTZ Button Polyline Button Polygon Button** Save Button **Delete Button** Map Layers Compass Zoom Pan Tilt

3

**Projection Button** Playback Button **Recording Button** Measure Button



Star Sapphire 380 HDC

- Combined systems offer
- Aerial Supervision
- Operational FMV
- Mapping



### CURRENT DELIVERABLES

#### **New Fire / Fire Growth Mapping:**

- JPEGS fire perimeter
- Shape File Data
- KMZ Fire Perimeter





h



### CURRENT DELIVERABLES

#### .KMZ files



6



### CURRENT DELIVERABLES



### One (1) hour Response Map, 240 NM from Fox Field







2018 N40Y AA51 SOPS Filled Requests: 99 Federal 13 State 19 Local Government



2018 N40Y AA51 Requests filled Southern Forests: LPF ANF BDF CNF



### Flight Track Log with Density Emphasis



36"24'36.65", -123"31"20.46", 46.54 m







# Percent of AA51 Orders by Agency 2018