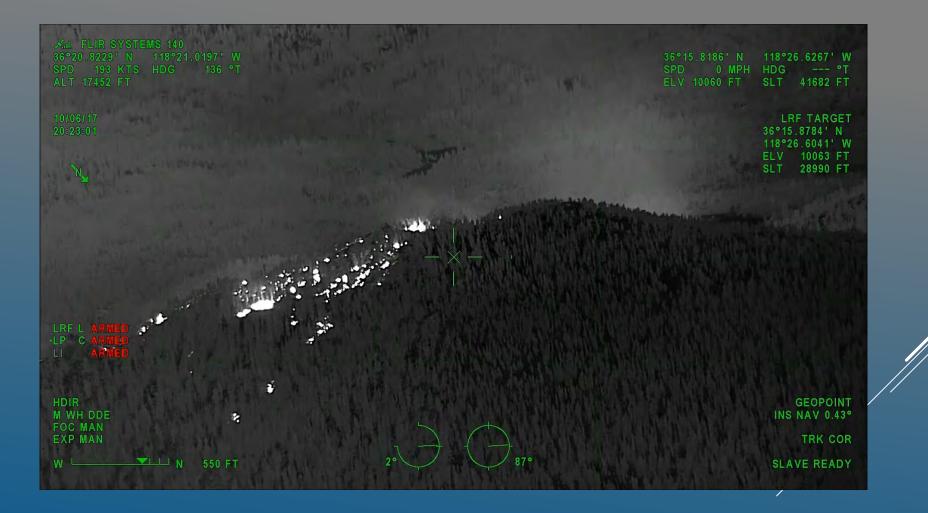

#### King Air 200/C-12 Registration: N40Y

Live Button Video Viewer Fly To Button Follow Button **PTZ Button Polyline Button Polygon Button** Save Button **Delete Button** Map Layers Compass Zoom Pan Tilt

3

**Projection Button** Playback Button **Recording Button** Measure Button

Star Sapphire 380 HDC

- Combined systems offer
- Aerial Supervision
- Operational FMV
- Mapping