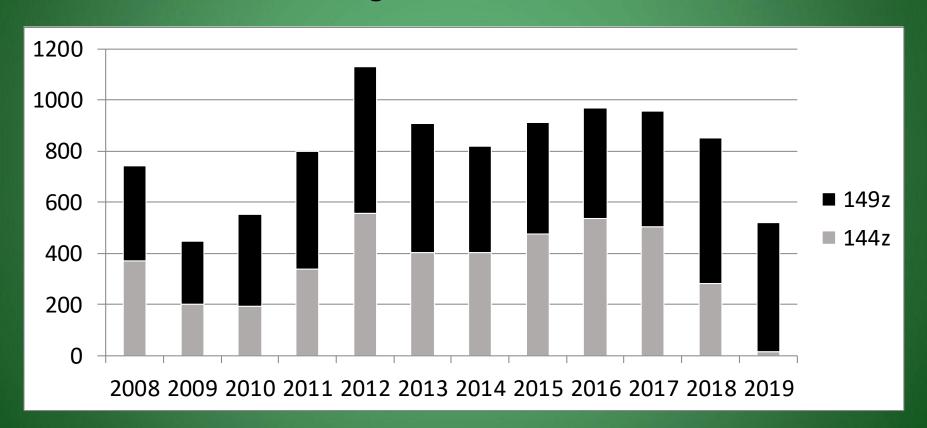

## Fire & Aviation Management

**Total Flight Hours 2008 - 2019** 

aring for the land and serving people