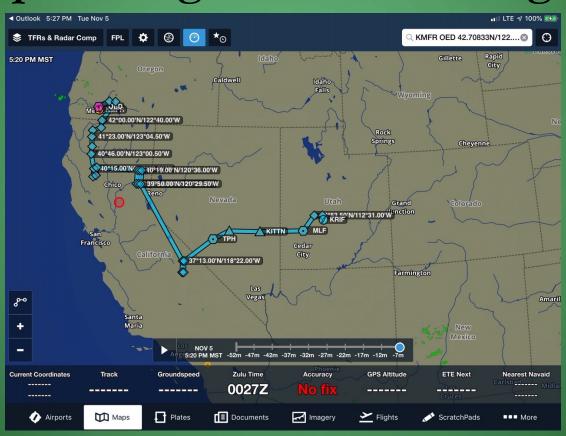

## Typical Flight Track 49z August

Caring for the land and serving people

## Fire & Aviation Management

## Typical Flight Track 44z

Caring for the land and serving people