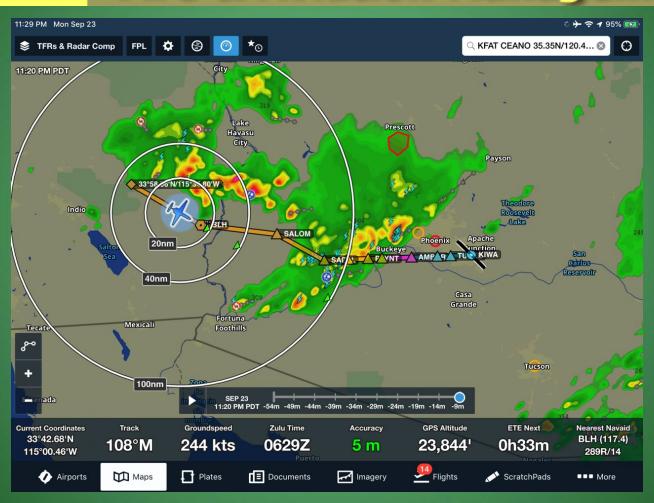

## Fire & Aviation Management

THE FIRE GODS WERE REALLY ANGRY THIS DAY

Caring for the land and serving people

Caring for the land and serving people

Caring for the land and serving people

Caring for the land and serving people