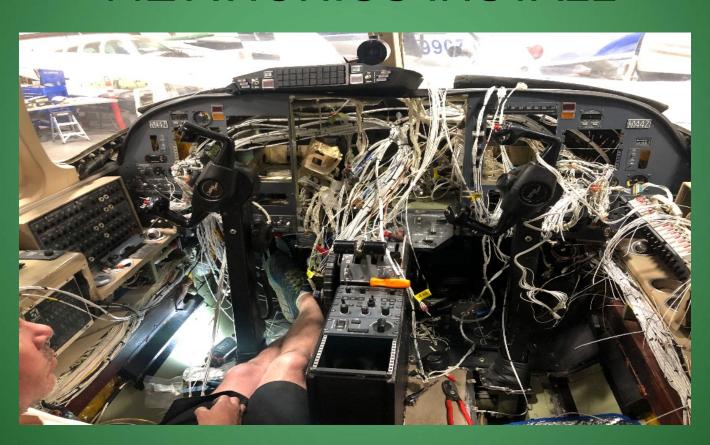

## Fire & Aviation Management

#### 44Z AVIONICS INSTALL

Caring for the land and serving people

Caring for the land and serving people

Caring for the land and serving people

Caring for the land and serving people