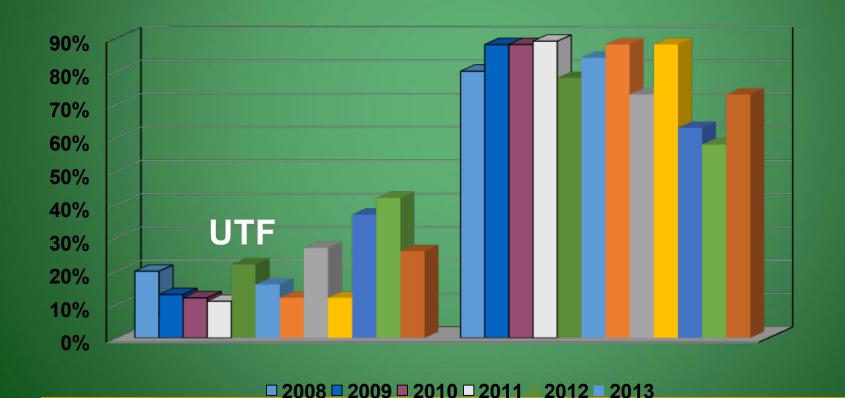

## Fire & Aviation Management

IR REQUESTS (last 10 years)

**FILLED** 

2018 2019

**2014 2015 2016 2017** 

Caring for the land and serving people

## Fire & Aviation Management

2016

Total Assigned= 1406

UTF= 185

13% UTF rate

5% non-weather UTF

2017

Total Assigned= 1888

UTF= 703

37% UTF rate

27% non-weather UTF

2018

Total Assigned = 1574

UTF= 1131

42% UTF rate

33% non-weather UTF

2019

Total Assigned= 405

UTF= 147

25% UTF rate

13% non-weather UTF

Caring for the land and serving people