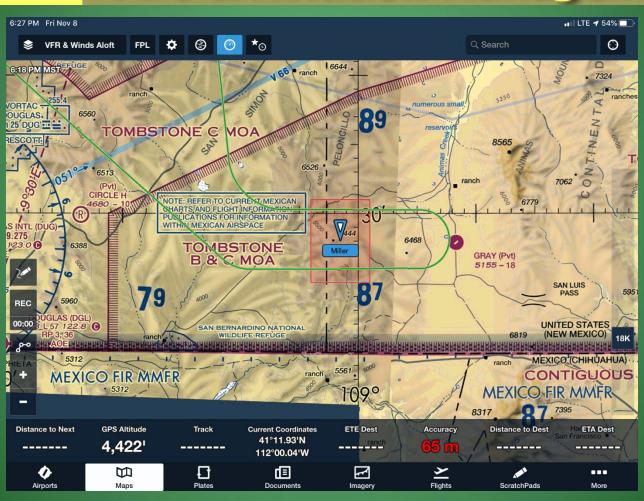

## Fire & Aviation Management

VIEW FROM THE OFFICE

Caring for the land and serving people

Caring for the land and serving people