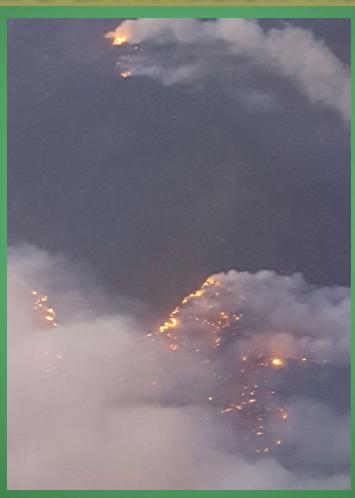

## Fire & Aviation Management

THE FIRE GODS WERE REALLY ANGRY THIS DAY

Caring for the land and serving people

Caring for the land and serving people

Caring for the land and serving people

Caring for the land and serving people