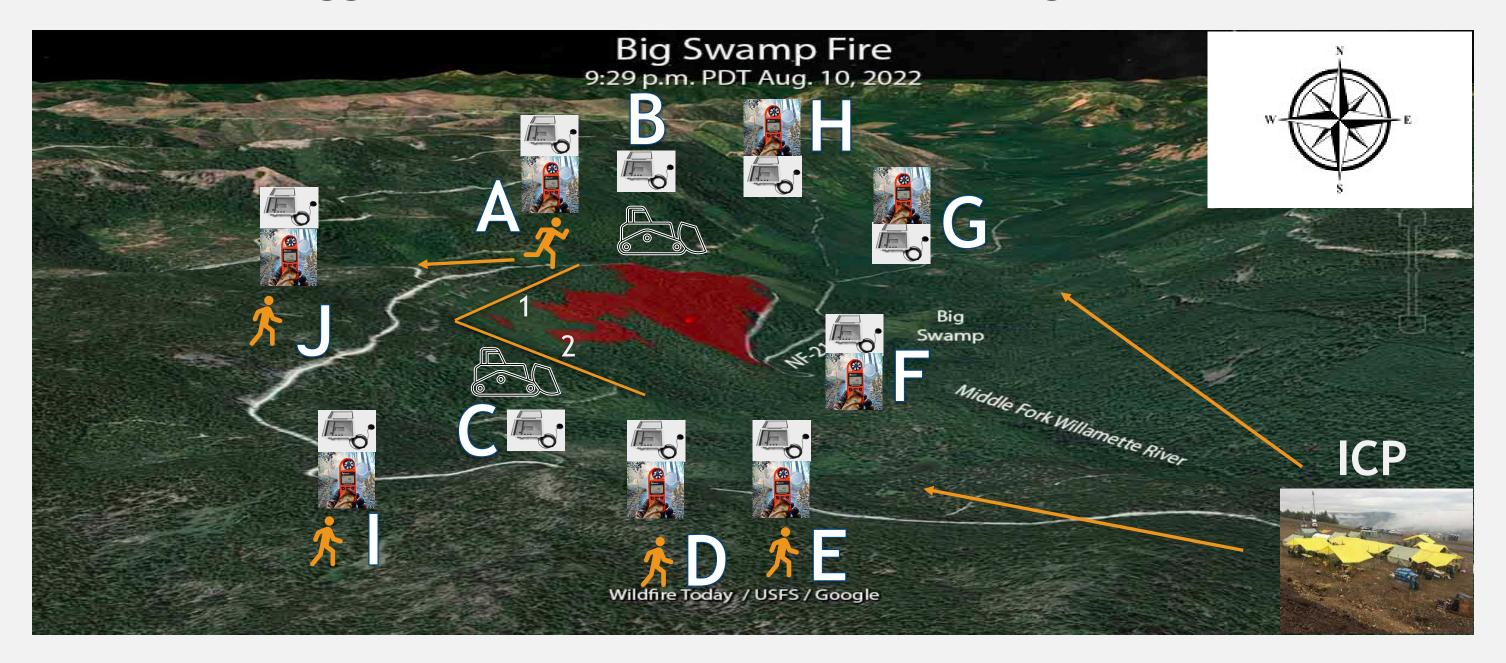

## RoGO has Legislative support: John Dingell Act Compliance - Resource Tracking Example

GPS points taken every 15 minutes: a firetruck on the 2021 Robertson Draw fire in Montana