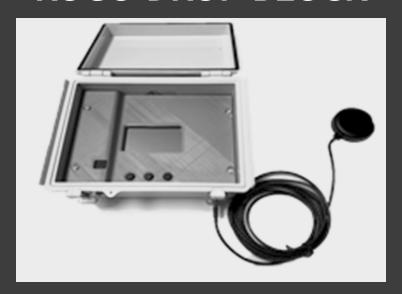

## ROGO DROP BLOCK

## **FEATURES & FUNCTIONS**

Reports data to anywhere, from anywhere

Tracks Equipment GPS Location

- DropBlocks send local weather and wind
- Device powered from USB, Battery, Solar, or 120VAC

#### **ROGO DROP BLOCK**