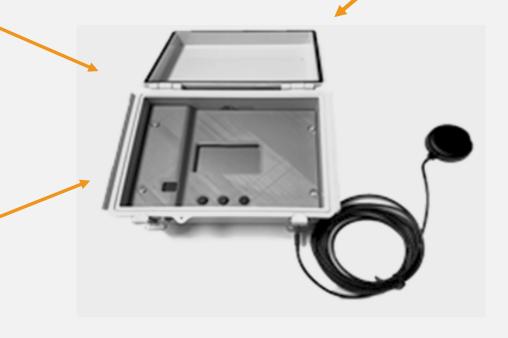

## ROGO DROP BLOCK

## **FEATURES & FUNCTIONS**

Reports data to anywhere, from anywhere

Tracks Equipment GPS Location

- DropBlocks send local weather and wind
- Device powered from USB, Battery, Solar, or 120VAC

#### **ROGO DROP BLOCK**