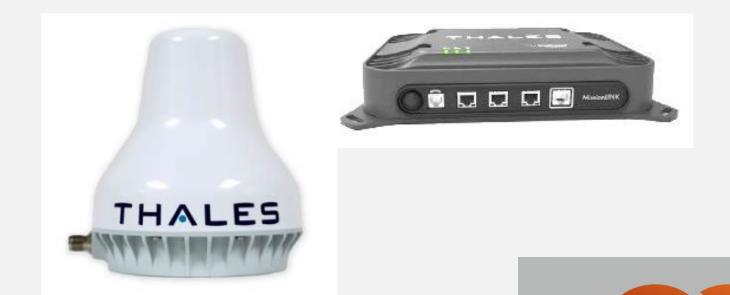

# We SATELLITE-ENABLE your Tablets & Smartphones Anywhere

### Enables any SaaS IM platform

## ROGO DROP BLOCK

## **FEATURES & FUNCTIONS**

Reports data to anywhere, from anywhere

Tracks Equipment GPS Location

- DropBlocks send local weather and wind
- Device powered from USB, Battery, Solar, or 120VAC