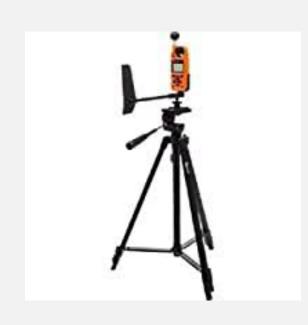

## Sling Psychrometers: Inaccurate, Inefficient and so Last Century! Sling Psychrometers cost Firefighters time and accuracy.

RoGO DropBlocks enable Kestrel 5500 wind/weather data delivery from the field to the IMET & FBAN at ICP within seconds

## Sending Field Wx Data to the ICP: