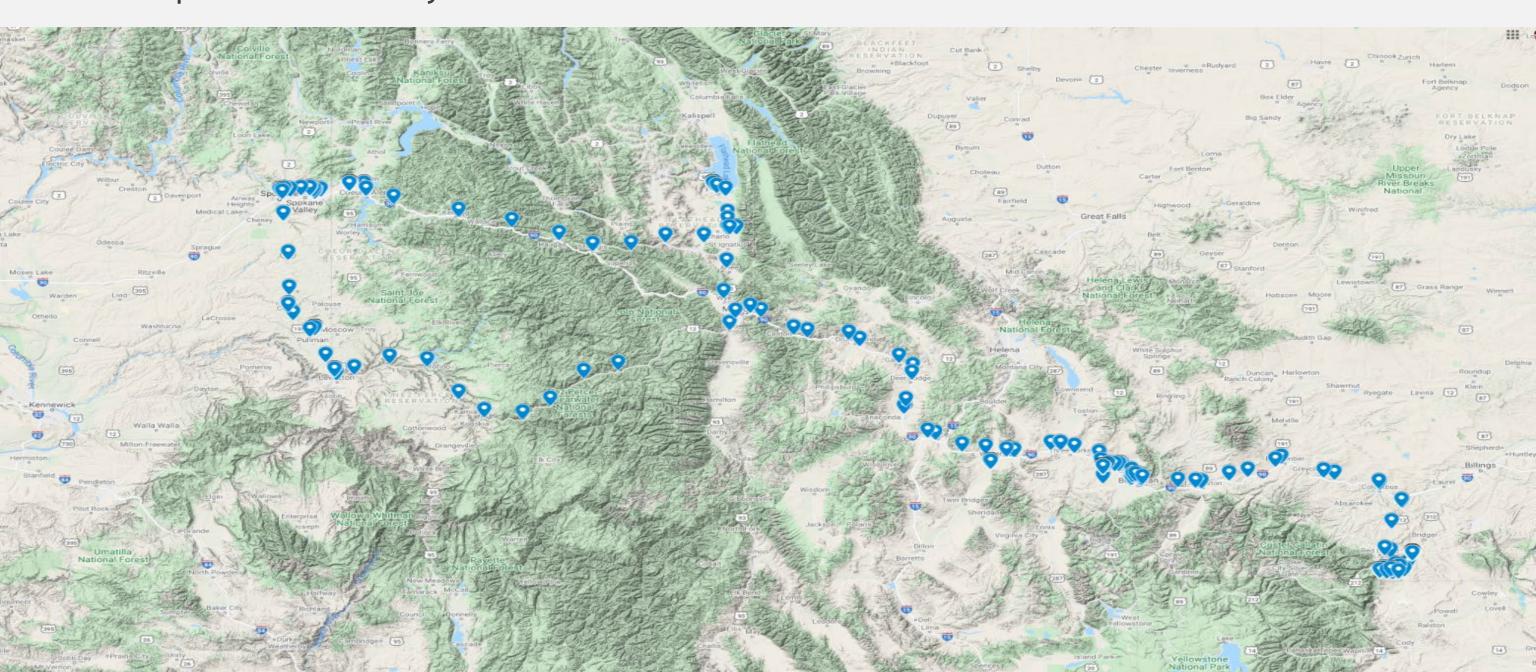

## RoGO has Legislative support: John Dingell Act Compliance - Resource Tracking Example

GPS points taken every 15 minutes: a firetruck on the 2021 Robertson Draw fire in Montana