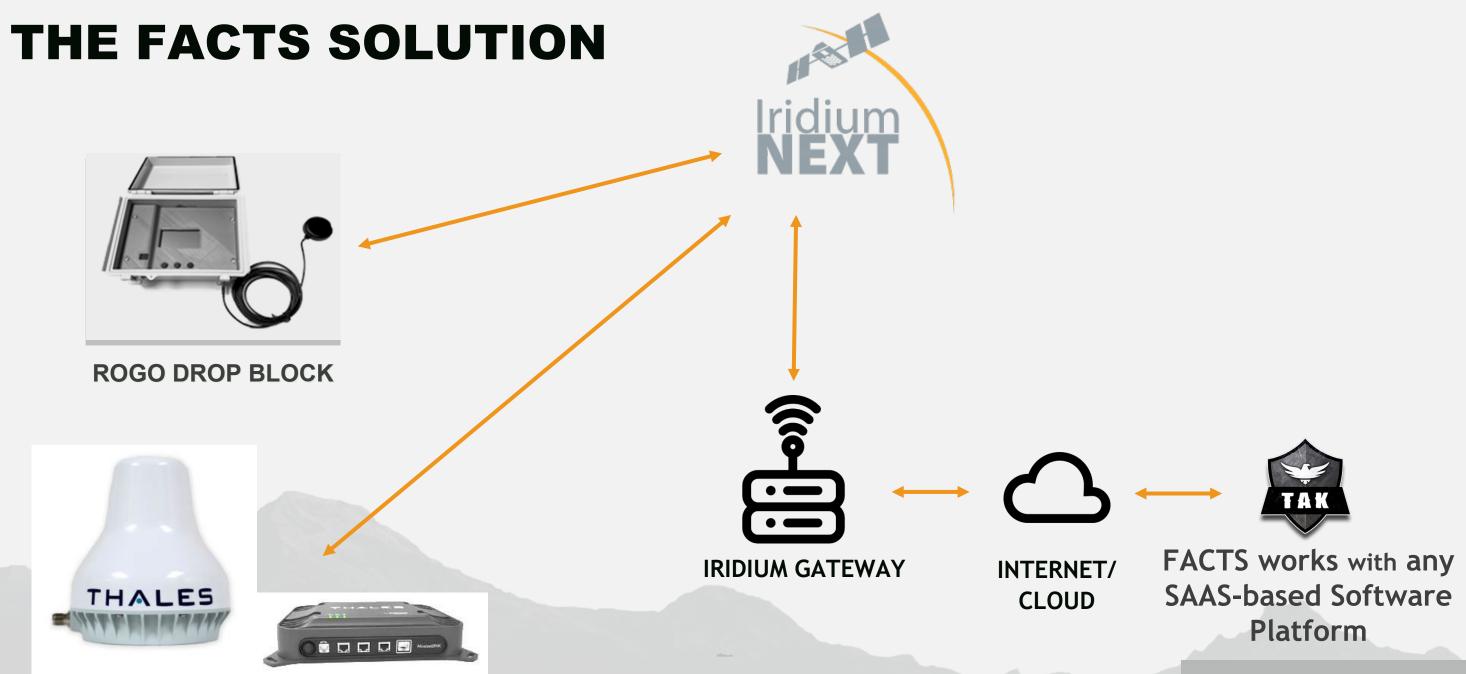

## FACTS

First-responders

Assets

Communications

Tracking

System

RoGO has Legislative Support: the John Dingell act of 2019

# We SATELLITE-ENABLE your Tablets & Smartphones Anywhere

### Enables any SaaS IM platform

## ROGO DROP BLOCK

## **FEATURES & FUNCTIONS**

Reports data to anywhere, from anywhere

Tracks Equipment GPS Location

- DropBlocks send local weather and wind
- Device powered from USB, Battery, Solar, or 120VAC