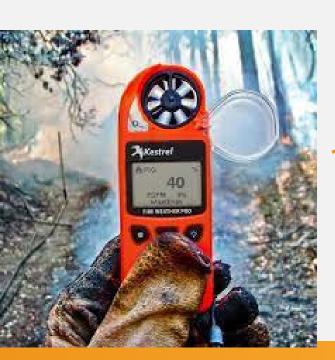

## Sling Psychrometers: Inaccurate, Inefficient and so Last Century! Sling Psychrometers cost Firefighters time and accuracy.

RoGO DropBlocks enable Kestrel 5500 wind/weather data delivery from the field to the IMET & FBAN at ICP within seconds