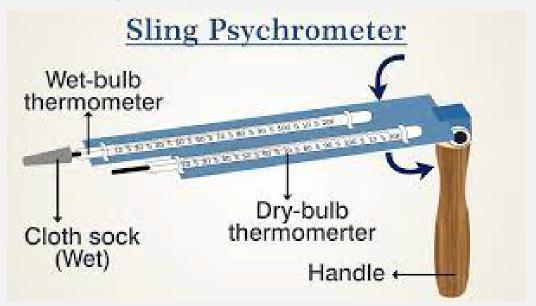

## Sling Psychrometers: Inaccurate, Inefficient and so Last Century! Sling Psychrometers cost Firefighters time and accuracy.

RoGO DropBlocks enable Kestrel 5500 wind/weather data delivery from the field to the IMET & FBAN at ICP within seconds