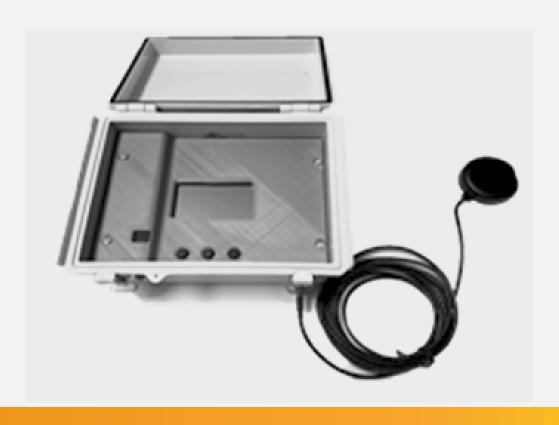

## ROGO DROP BLOCK

## **FEATURES & FUNCTIONS**

Reports data to anywhere, from anywhere

Tracks Equipment GPS Location

- DropBlocks send local weather and wind
- Device powered from USB, Battery, Solar, or 120VAC

## Sling Psychrometers: Inaccurate, Inefficient and so Last Century! Sling Psychrometers cost Firefighters time and accuracy.

RoGO DropBlocks enable Kestrel 5500 wind/weather data delivery from the field to the IMET & FBAN at ICP within seconds