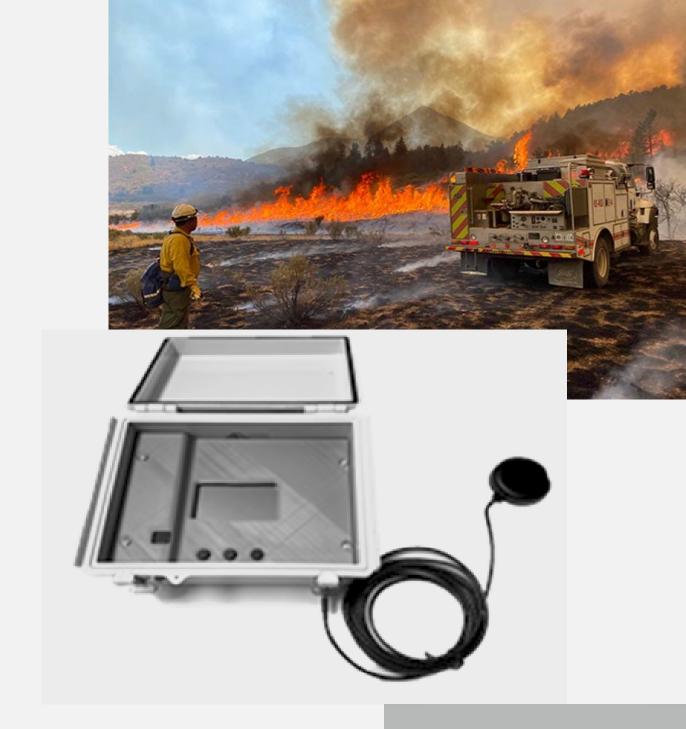

## ROGO DROP BLOCK

## **FEATURES & FUNCTIONS**

Reports data to anywhere, from anywhere

Tracks Equipment GPS Location

- DropBlocks send local weather and wind
- Device powered from USB, Battery, Solar, or 120VAC