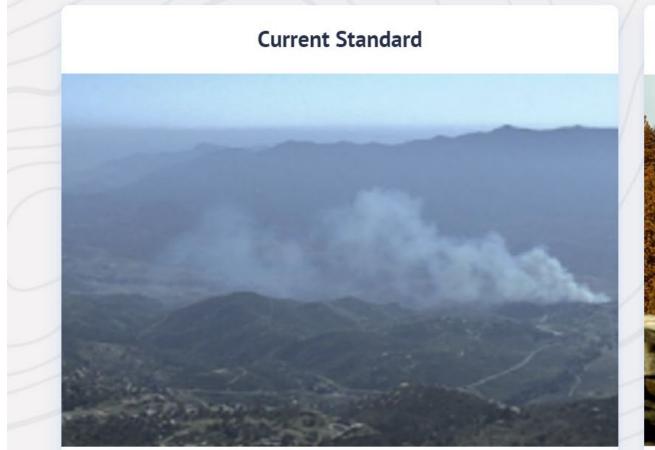

#### Swift, accurate alerts that enable an effective and informed response.

Detects Smoke Plumes General Location <u>Measured in Hours</u> Detects Ignitions Specific Location <u>Measured in Minutes</u>

#### Visual Confirmation. In Seconds. From Anywhere.