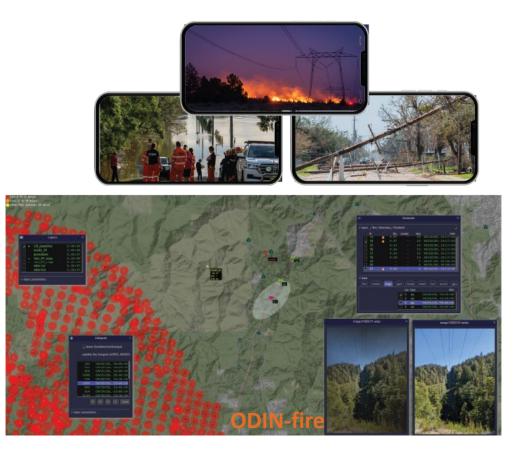

#### Overwatch System

#### **Spot fires** and enable your community to respond.

+

Remote Industrial Automation. From Anywhere.

**Cellular + Satellite Communications onboard.** 

- Framework for real-time importing & processing of multiple data sources into a single consistent view.
  - Solving the "15-browser tab problem".
- Today's focus:
  - Overall functionality &
  - Showcase data diversity/scope.

Stakeholder can customize and/or extend data, views and functions.

• Example: CZU fire real time integration (08/16/2020).