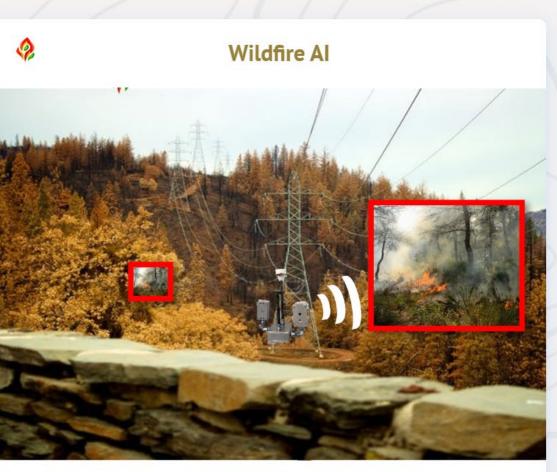

#### Wildfire AI: Real-Time Detection Powered by AI

#### Swift, accurate alerts that enable an effective and informed response.

Detects Smoke Plumes General Location <u>Measured in Hours</u> Detects Ignitions Specific Location <u>Measured in Minutes</u>

#### Visual Confirmation. In Seconds. From Anywhere.