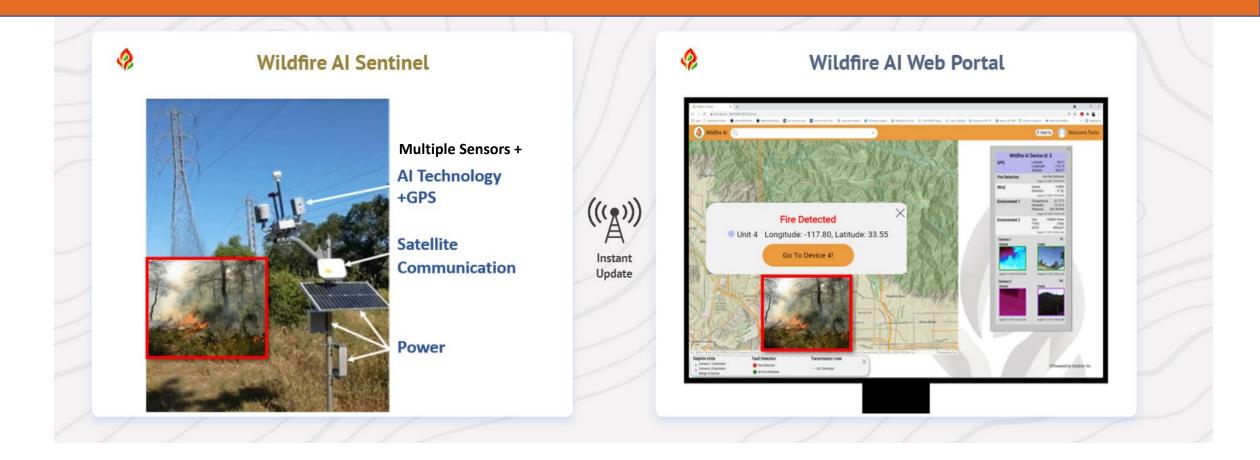

## Smart Alerts with Actionable Sensor Data Enable a Single Person to Monitor Thousands of Units.

**AI PROCESSING ON SENTINEL** 

**Delphire** 4

### Early Wildfire Ignition Detection, Visual Confirmation and Root Cause Analysis

**Detect Ignitions (Infrared)** 

Detect Smoke (Chemical)

**Sentinel™ System** 

## Multi-Sensor Devices for <u>ACTUAL</u> and <u>VISUALLY CONFIRMED</u> Fire Detection.

## Smart Alerts with Actionable Sensor Data Enable a Single Person to Monitor Thousands of Units.

**AI PROCESSING ON SENTINEL** 

**Delphire** 7