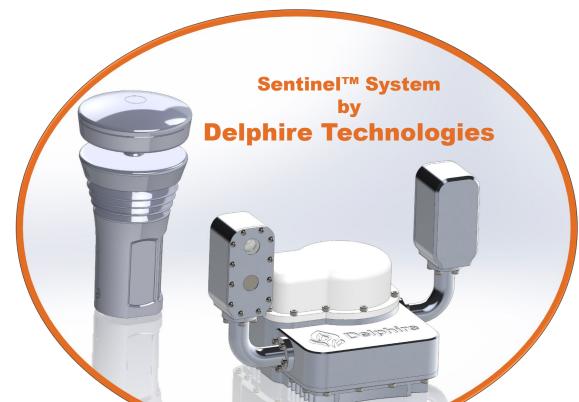

### Early Wildfire Ignition Detection, Visual Confirmation and Root Cause Analysis

**Detect Ignitions (Infrared)** 

Detect Smoke (Chemical)

**Sentinel™ System** 

## Multi-Sensor Devices for <u>ACTUAL</u> and <u>VISUALLY CONFIRMED</u> Fire Detection.