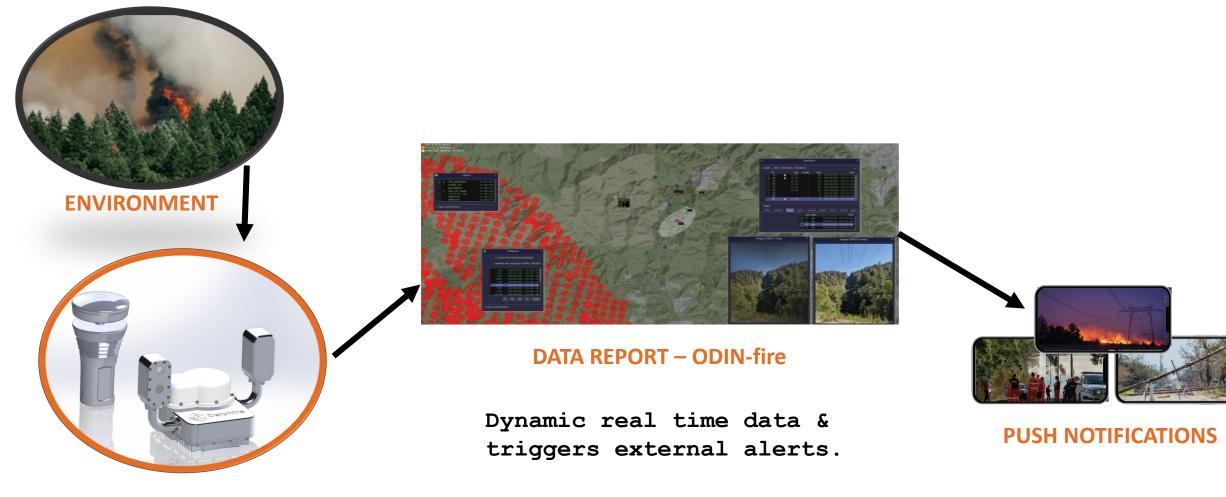

#### **Spot fires** and enable your community to respond.

+

Remote Industrial Automation. From Anywhere.

**Cellular + Satellite Communications onboard.** 

- Framework for real-time importing & processing of multiple data sources into a single consistent view.
  - Solving the "15-browser tab problem".
- Today's focus:
  - Overall functionality &
  - Showcase data diversity/scope.

Stakeholder can customize and/or extend data, views and functions.

• Example: CZU fire real time integration (08/16/2020).