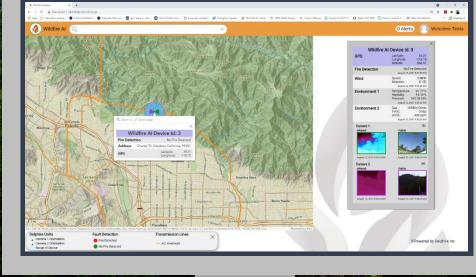

#### Overwatch System

#### **Spot fires** and enable your community to respond.

+

Remote Industrial Automation. From Anywhere.

**Cellular + Satellite Communications onboard.** 

- Framework for real-time importing & processing of multiple data sources into a single consistent view.
  - Solving the "15-browser tab problem".
- Today's focus:
  - Overall functionality &
  - Showcase data diversity/scope.

Stakeholder can customize and/or extend data, views and functions.

• Example: CZU fire real time integration (08/16/2020).