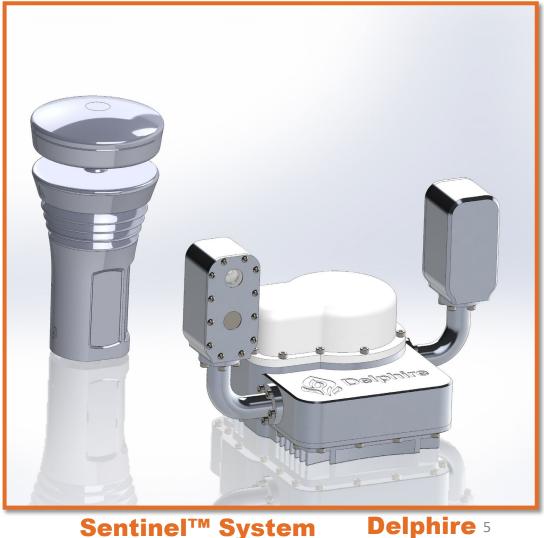

### Early Wildfire Ignition Detection, Visual Confirmation and Root Cause Analysis

**Detect Ignitions (Infrared)** 

Detect Smoke (Chemical)

**Sentinel™ System** 