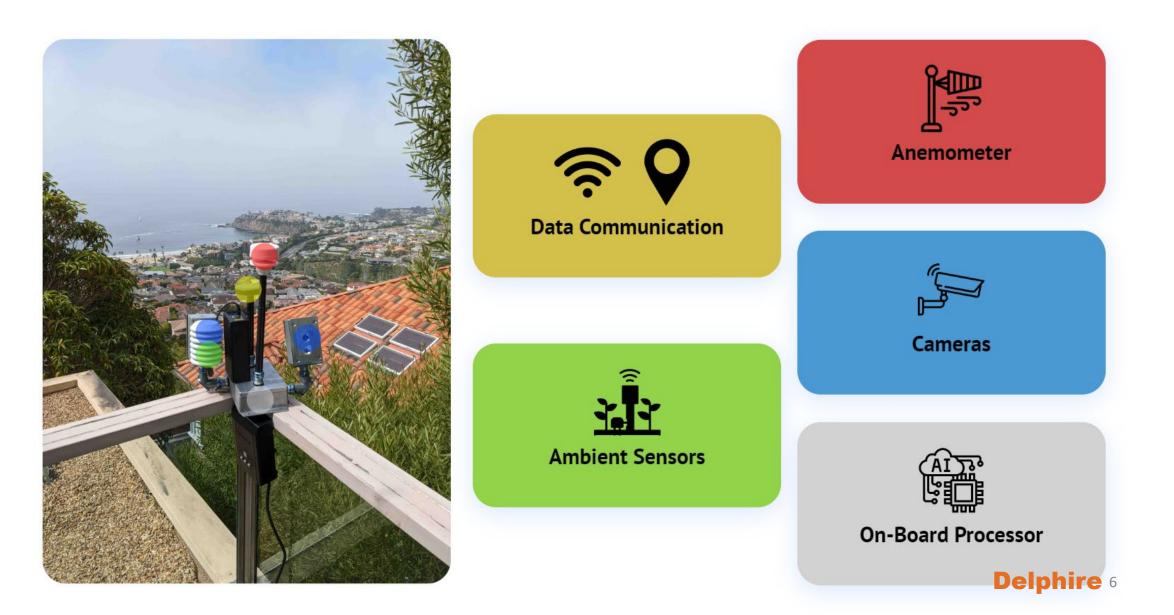

## Smart Alerts with Actionable Sensor Data Enable a Single Person to Monitor Thousands of Units.

**AI PROCESSING ON SENTINEL** 

**Delphire** 4

## Smart Alerts with Actionable Sensor Data Enable a Single Person to Monitor Thousands of Units.

**AI PROCESSING ON SENTINEL** 

**Delphire** 7