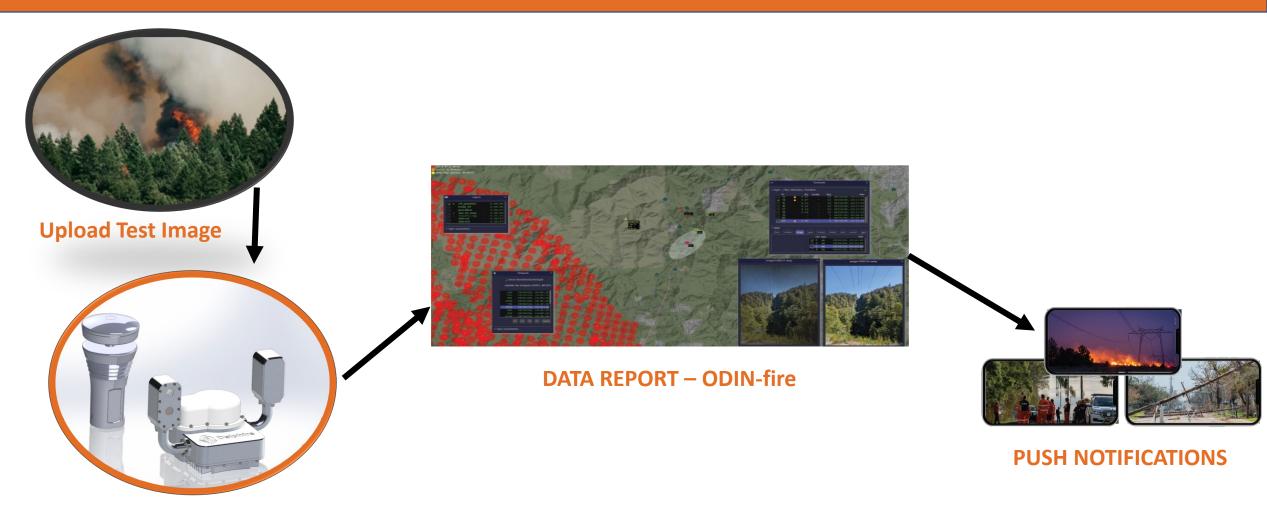

#### Swift, accurate alerts that enable an effective and informed response.

Detects Smoke Plumes General Location <u>Measured in Hours</u> Detects Ignitions Specific Location <u>Measured in Minutes</u>

#### Visual Confirmation. In Seconds. From Anywhere.