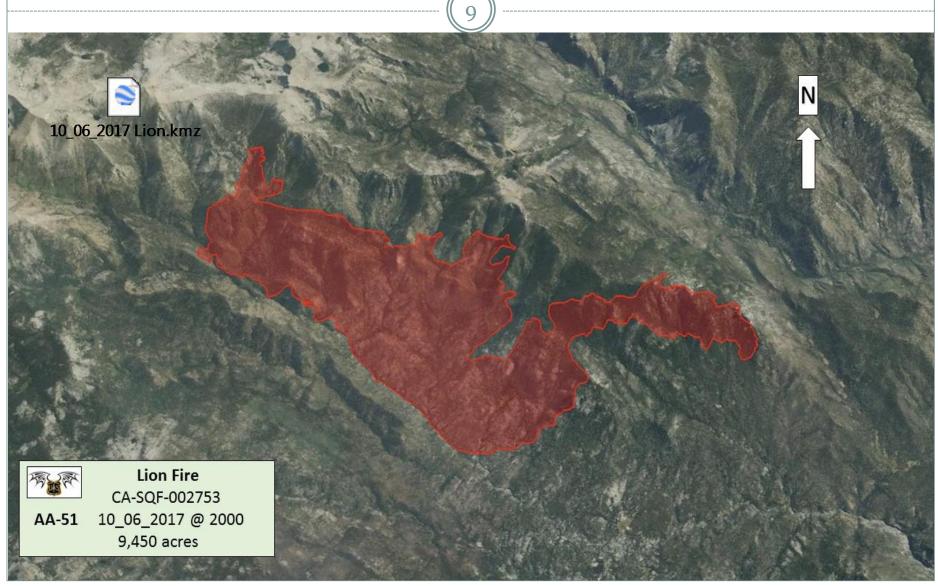

### **New Fire / Fire Growth Mapping:**

- JPEGS fire perimeter
- Shape File Data
- KMZ Fire Perimeter