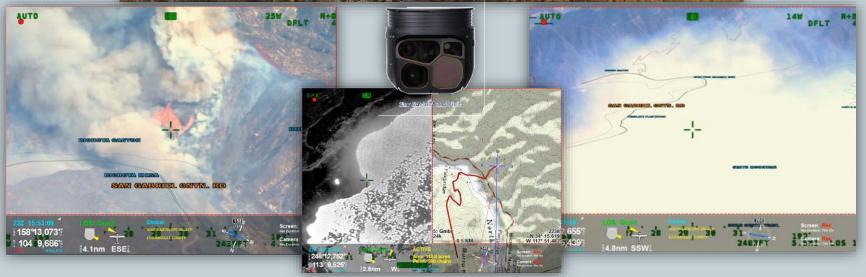

#### **Combined Systems offer**

- Aerial Supervision
- Operational FMV
- Mapping

### **New Fire / Fire Growth Mapping:**

- JPEGS fire perimeter
- Shape File Data
- KMZ Fire Perimeter