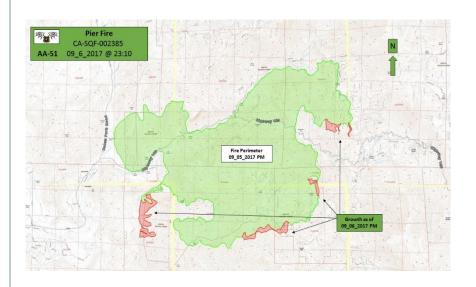

### **New Fire / Fire Growth Mapping:**

- JPEGS fire perimeter
- Shape File Data
- KMZ Fire Perimeter