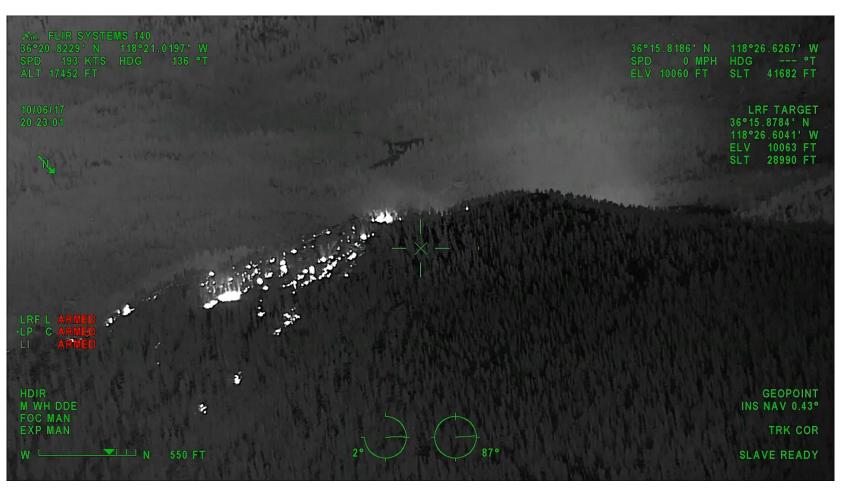

#### **Combined Systems offer**

- Aerial Supervision
- Operational FMV
- Mapping