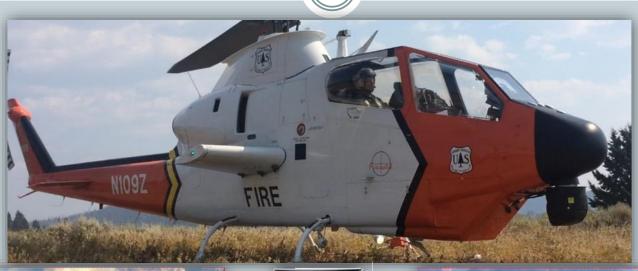

#### **EQUIPMENT**

FLIR Star Safire 380HDc (2016)

MAX-VIZ 2300 (2017)

Macro-Blue MFD (2017)

Aero Computer UC-6000 (2017)

Persistent Systems MPU5 (2018)

USFS assigned C Band Frequencies (2004)

3 Technisonic VHF FM Radios (2010)

3 Becker VHF AM Radios (2017)

1 GTN / 750 GPS (2017)