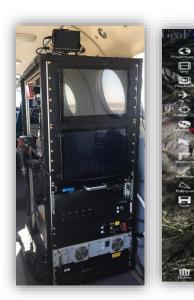

#### **EQUIPMENT**

FLIR Star Safire 380HDc (2016)

MAX-VIZ 2300 (2017)

Macro-Blue MFD (2017)

Aero Computer UC-6000 (2017)

Persistent Systems MPU5 (2018)

USFS assigned C Band Frequencies (2004)

3 Technisonic VHF FM Radios (2010)

3 Becker VHF AM Radios (2017)

1 GTN / 750 GPS (2017)