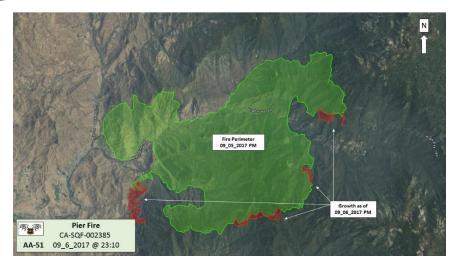

### **New Fire / Fire Growth Mapping:**

- JPEGS fire perimeter
- Shape File Data
- KMZ Fire Perimeter