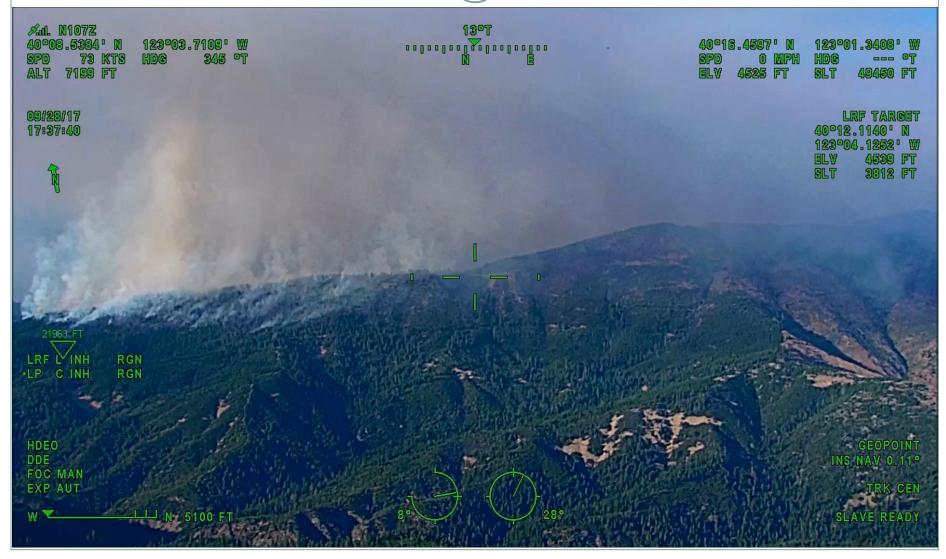

#### **Combined Systems offer**

- Aerial Supervision
- Operational FMV
- Mapping

### **New Fire / Fire Growth Mapping:**

- JPEGS fire perimeter
- Shape File Data
- KMZ Fire Perimeter