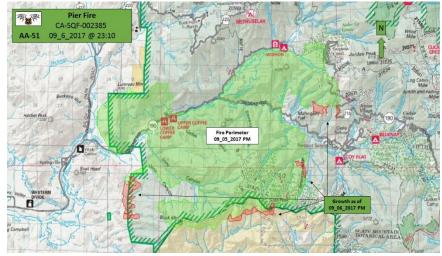

### **New Fire / Fire Growth Mapping:**

- JPEGS fire perimeter
- Shape File Data
- KMZ Fire Perimeter